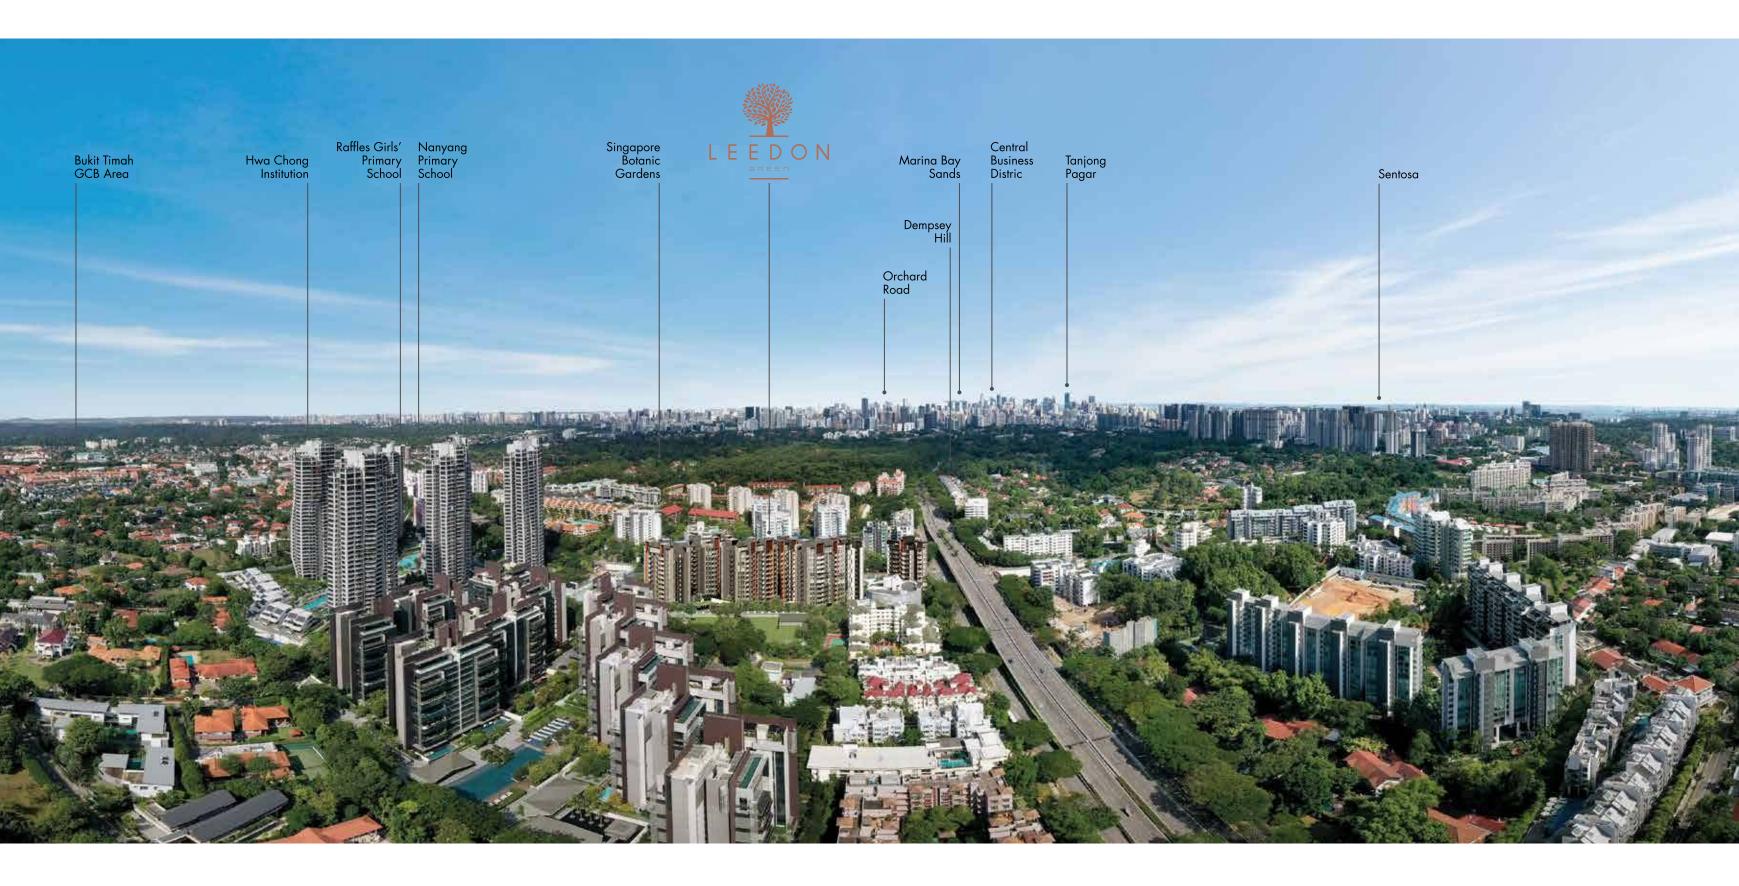

Located at Leedon Heights, within the Good Class Bungalow enclave, the coveted address of District 10 is yours to call home. Revel in the rare luxury of an expansive development with a freehold status to be cherished for generations and a sophisticated home that transcends time. WELL CONNECTED TO LIVE, WORK AND PLAY.

POSITIONED FOR ULTIMATE ACCESSIBILITY.

Revel in a wondrous world of exalted elevated living, envisioned for those who aspire to live in a breathtaking experience of timeless elegance away from the rush of the world. The delicate Zen-like balance of design and water evokes calm on arrival in the entrance plaza. WHERE SPACE IS TRULY A LUXURY.