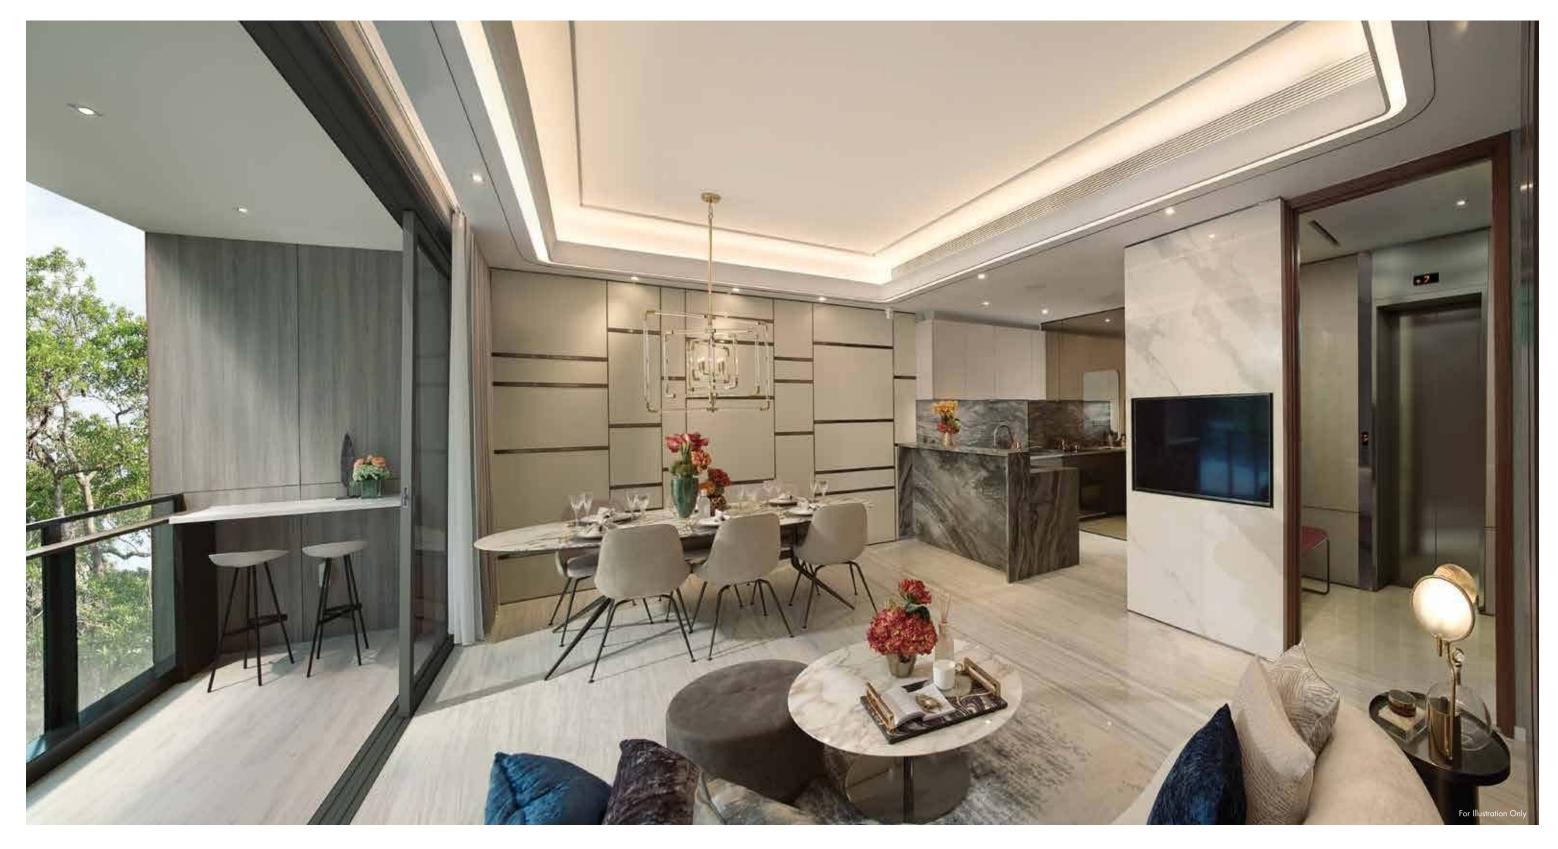

Elegant and intimate, the spatial living area brings on a feeling of understated glamour that appeals to the inner cosmopolitan. Enhanced with natural ambient daylight, selected residential units enjoy exclusive private lift access.

THE MOST

SOPHISTICATED

OF TASTES.

Chefs and diners will both delight in the dry kitchen that opens to the dining area. Oufitted with top-of-the-line appliances for refined living from V-Zug, residents can prepare meals like a pro from gourmet feasts to everyday favourites with ease.