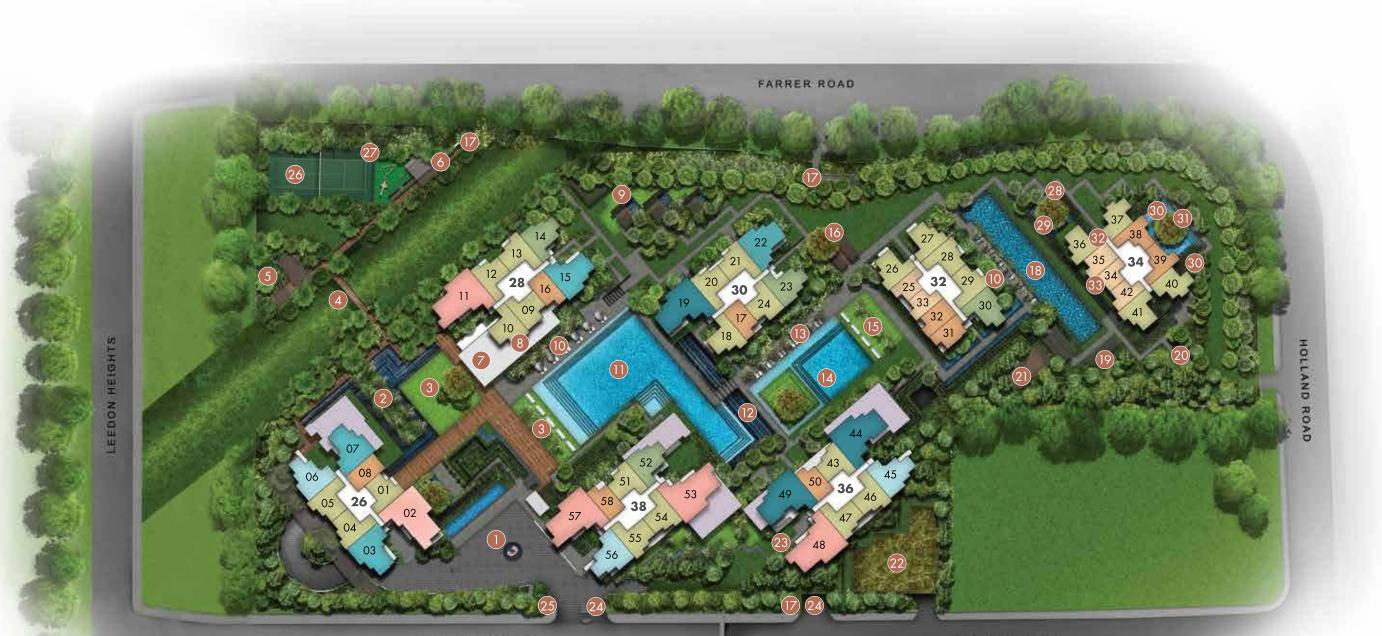

# [ SITE PLAN ]

#### LEGEND

#### Storey 1:

- 1 Arrival Court
- 2 Feature Courtyard
- 3 Lawn
- 4 Tree Top Walk
- 5 Forest BBQ Pavilion
- 6 Entrance Lobby Pavilion
- 7 Grand Dining Room
- 8 Gymnasium & Studio
- 9 Spa Pavilion
- 10 Pool Deck
- 11 Grand Pool
- 12 Lantern Terrace
- 13 Play Pool Deck
- 14 Play Pool
- 15 Play Pool Lawn
- 16 Majestic Tree BBQ Pavilion
- 17 Pedestrian Side Gate
- 18 Lap Pool
- 19 Tranquility Pavilion
- 20 Serenity Pavilion
- 21 Generator Set
- 22 Substation and Bin Centre
- 23 Sensory Walk
- 24 Vehicular Ingress & Egress
- 25 Guard Post

#### **Basement:**

- 26 Tennis Court
- 27 Playground
- 28 Aqua Fitness Pool
- 29 Foot Reflexology
- 30 Jacuzzi
- 31 Water Lounge

#### Sky Terrace:

- 32 Sky Terrace Bar
- 33 Family Cabana

LEEDON HEIGHTS

HOLLAND ROAD

Artist's Impression

SCHEMATIC DIAGRAM

Block 26 Leedon Heights Singapore 266221

| Level<br>Unit | 1                | 2                | 3          | 4         | 5         | 6         | 7                 | 8                |
|---------------|------------------|------------------|------------|-----------|-----------|-----------|-------------------|------------------|
| 12            | B1a              | D1               | C2         | B5        | B5        | C1        | C2a               | AS1              |
|               | 614 sq ft        | 1496 sq ft       | 1044 sq ft | 710 sq ft | 710 sq ft | 958 sq ft | 1044 sq ft        | 538 sq ft        |
| 11            | B1a              | D1               | C2         | B5        | B5        | C1        | C2a               | AS1              |
|               | 614 sq ft        | 1496 sq ft       | 1044 sq ft | 710 sq ft | 710 sq ft | 958 sq ft | 1044 sq ft        | 538 sq ft        |
| 10            | B1a              | D1               | C2         | B5        | B5        | C1        | C2a               | AS1              |
|               | 614 sq ft        | 1496 sq ft       | 1044 sq ft | 710 sq ft | 710 sq ft | 958 sq ft | 1044 sq ft        | 538 sq ft        |
| 9             | B1a              | D1               | C2         | B5        | B5        | C1        | C2a               | AS1              |
|               | 614 sq ft        | 1496 sq ft       | 1044 sq ft | 710 sq ft | 710 sq ft | 958 sq ft | 1044 sq ft        | 538 sq ft        |
| 8             | B1a              | D1               | C2         | B5        | B5        | C1        | C2a               | AS1              |
|               | 614 sq ft        | 1496 sq ft       | 1044 sq ft | 710 sq ft | 710 sq ft | 958 sq ft | 1044 sq ft        | 538 sq ft        |
| 7             | B1a              | D1               | C2         | B5        | B5        | C1        | C2a               | AS1              |
|               | 614 sq ft        | 1496 sq ft       | 1044 sq ft | 710 sq ft | 710 sq ft | 958 sq ft | 1044 sq ft        | 538 sq ft        |
| 6             | B1a              | D1               | C2         | B5        | B5        | C1        | C2a               | AS1              |
|               | 614 sq ft        | 1496 sq ft       | 1044 sq ft | 710 sq ft | 710 sq ft | 958 sq ft | 1044 sq ft        | 538 sq ft        |
| 5             | B1a              | D1               | C2         | B5        | B5        | C1        | C2a               | AS1              |
|               | 614 sq ft        | 1496 sq ft       | 1044 sq ft | 710 sq ft | 710 sq ft | 958 sq ft | 1044 sq ft        | 538 sq ft        |
| 4             | B1a              | D1               | C2         | B5        | B5        | C1        | C2a               | AS1              |
|               | 614 sq ft        | 1496 sq ft       | 1044 sq ft | 710 sq ft | 710 sq ft | 958 sq ft | 1044 sq ft        | 538 sq ft        |
| 3             | B1a              | D1               | C2         | B5        | B5        | C1        | C2a               | AS1              |
|               | 614 sq ft        | 1496 sq ft       | 1044 sq ft | 710 sq ft | 710 sq ft | 958 sq ft | 1044 sq ft        | 538 sq ft        |
| 2             | B1a<br>614 sq ft | D1<br>1496 sq ft |            |           |           |           | C2a<br>1044 sq ft | AS1<br>538 sq ft |
| 1             |                  |                  |            |           |           |           | E4<br>2680 sq ft  |                  |