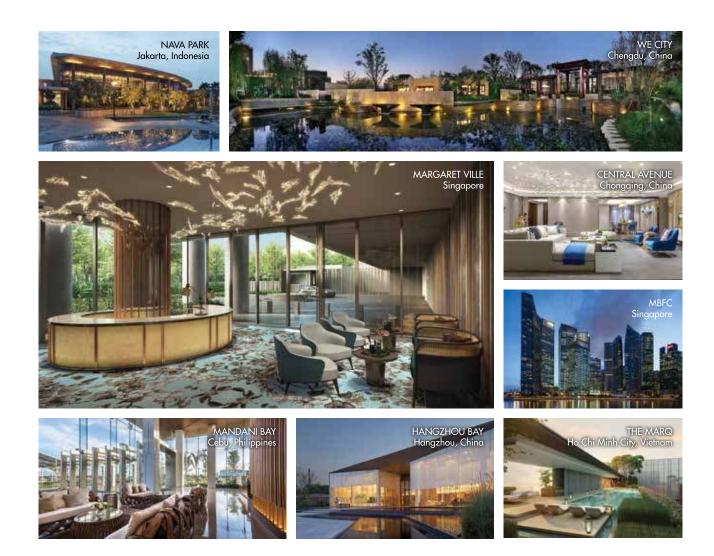

#### **MCL Land**

MCL Land, a Hongkong Land company, is a leading residential developer in Singapore that constantly innovates in the pursuit of excellence. As a premier and reputable property group, we are dedicated to delivering superior customer satisfaction and shareholder value growth.

Over the past 50 years, we have established a legacy of building quality homes in both Singapore and Malaysia. We are a member of the Jardine Matheson Group under HongKong Land Holdings, which has an extensive portfolio of prime residential properties in Hong Kong, Singapore, Malaysia, China, Vietnam, Philippines, Indonesia and Thailand.

Our notable developments include The Estuary, UBER 388, Este Villa, Terrasse, Palms @ Sixth Avenue, Hallmark Residences, Ripple Bay, J Gateway, LakeVille, Sol Acres, Lake Grande, Margaret Ville and Parc Esta.