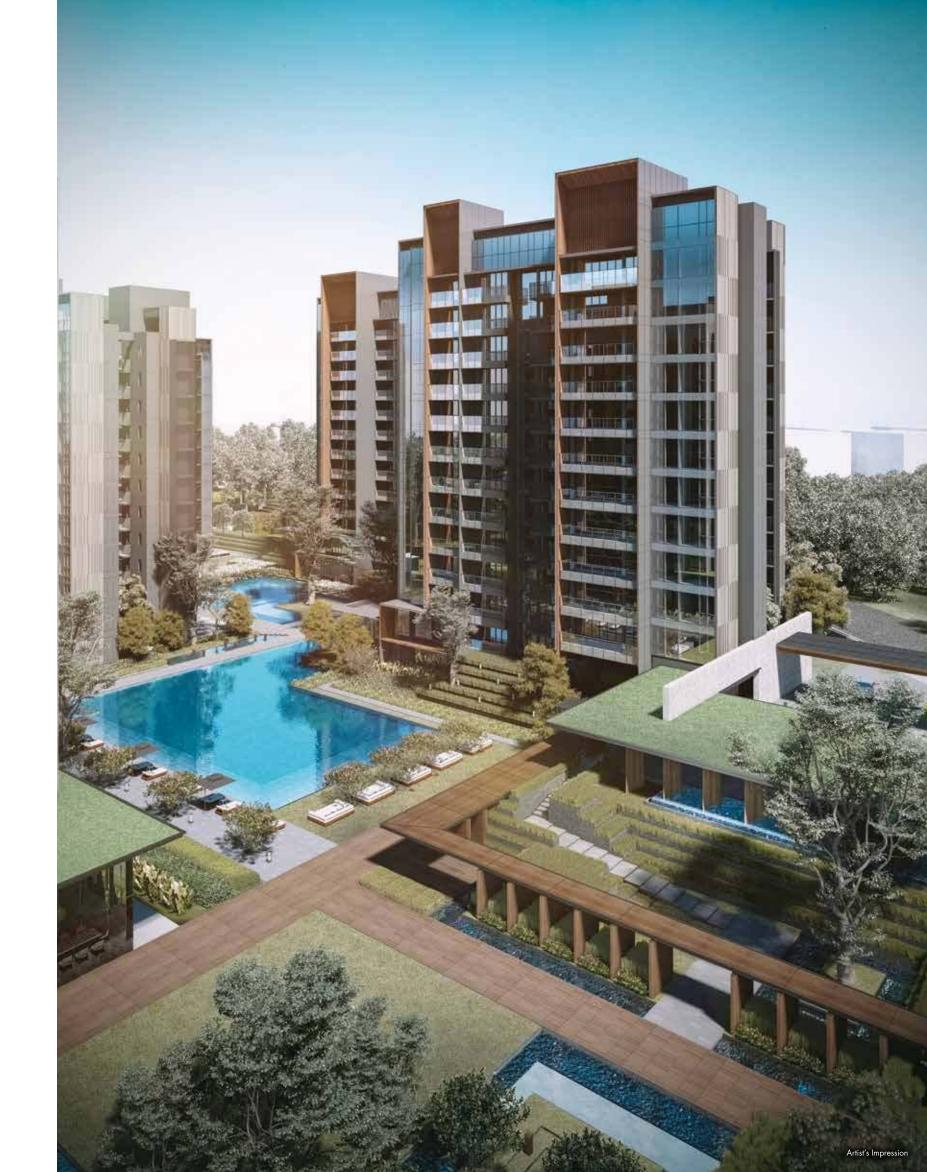

Leedon Green is an odyssey of curated open spaces and landscaping that offer natural splendour and comfort in equal measure. It reflects a bold residential design that seeks to maximise an overwhelming abundance of outdoor space to create a truly uplifting environment. Lush with trees and plant life this is a beautiful crafted sanctuary of undulating landscaped terraces wherein lies pockets of recreational spaces, a tranquil tree top walk and themed pavilions.

### ECHOING NATURE'S

WONDER.

Comprising seven exclusive towers, home to 638 1to 4-bedroom apartments and Garden Villas, Leedon Green is designed to create generous inter-residence spacing. A design composition that gently brings to mind a sense of wellbeing and long leisurely days spent in luxurious far flung resorts. Exuding timeless elegance and aesthetic harmony achieved through the inclusion of robust natural materials to create the perfect getaway without going away.

EXQUISITE FACILITIES EPITOMISE PREMIUM LEISURE OF ENCHANTMENT.

Picturesque and immersed in sensorial refinements, the landscaping is styled uniquely to provide vistas of the expansive surroundings where sunlight, refracted through trees and foliage, paints a different picture with every moment of the day. Coddled in lush greenery, this is your retreat that allows you to refresh, rejuvenate and relax in 3 curated pools - Grand Pool, Lap Pool and the Aqua Fitness Pool.