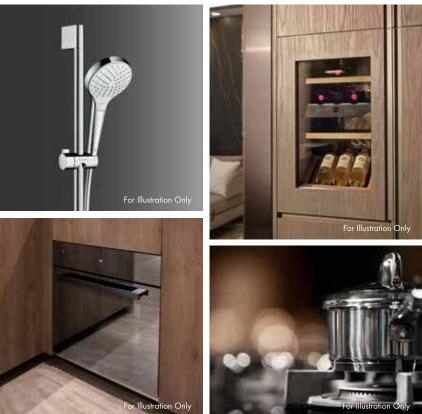

THE MOST

SOPHISTICATED

OF TASTES.

Chefs and diners will both delight in the dry kitchen that opens to the dining area. Oufitted with top-of-the-line appliances for refined living from V-Zug, residents can prepare meals like a pro from gourmet feasts to everyday favourites with ease.

You Tube

0

ernestomeda

TOP-OF-THE-LINE FITTINGS. EFFORTLESS FUNCTIONALITY.

All residences are fitted and finished to impeccable standards; experience precise attention to detail in bespoke finishings. Delight in the effortless functionality of sleek designer lines and the flawless quality of top lifestyle brands.