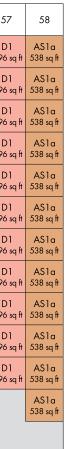

#### Block 38 Leedon Heights Singapore 266078

|               |                  | 0          | 0 1        |                    |                   |                    |      |
|---------------|------------------|------------|------------|--------------------|-------------------|--------------------|------|
| Level<br>Unit | 51               | 52         | 53         | 54                 | 55                | 56                 | 57   |
| 12            | B1c              | BS1        | D1         | B5c                | B5                | C1                 | D    |
|               | 614 sq ft        | 818 sq ft  | 1496 sq ft | 710 sq ft          | 710 sq ft         | 958 sq ft          | 1496 |
| 11            | B1c              | BS1        | D1         | B5c                | B5                | C1                 | D    |
|               | 614 sq ft        | 818 sq ft  | 1496 sq ft | 710 sq ft          | 710 sq ft         | 958 sq ft          | 1496 |
| 10            | B1c              | BS1        | D1         | B5c                | B5                | C1                 | D    |
|               | 614 sq ft        | 818 sq ft  | 1496 sq ft | 710 sq ft          | 710 sq ft         | 958 sq ft          | 1496 |
| 9             | B1c              | BS1        | D1         | B5c                | B5                | C1                 | D    |
|               | 614 sq ft        | 818 sq ft  | 1496 sq ft | 710 sq ft          | 710 sq ft         | 958 sq ft          | 1496 |
| 8             | B1c              | BS1        | D1         | B5c                | B5                | C1                 | D    |
|               | 614 sq ft        | 818 sq ft  | 1496 sq ft | 710 sq ft          | 710 sq ft         | 958 sq ft          | 1496 |
| 7             | B1c              | BS1        | D1         | B5c                | B5                | C1                 | D    |
|               | 614 sq ft        | 818 sq ft  | 1496 sq ft | 710 sq ft          | 710 sq ft         | 958 sq ft          | 1496 |
| 6             | B1c              | BS1        | D1         | B5c                | B5                | C1                 | D    |
|               | 614 sq ft        | 818 sq ft  | 1496 sq ft | 710 sq ft          | 710 sq ft         | 958 sq ft          | 1496 |
| 5             | B1c              | BS1        | D1         | B5c                | B5                | C1                 | D    |
|               | 614 sq ft        | 818 sq ft  | 1496 sq ft | 710 sq ft          | 710 sq ft         | 958 sq ft          | 1496 |
| 4             | B1c              | BS1        | D1         | B5c                | B5                | C1                 | D    |
|               | 614 sq ft        | 818 sq ft  | 1496 sq ft | 710 sq ft          | 710 sq ft         | 958 sq ft          | 1496 |
| 3             | B1c              | BS1        | D1         | B5c                | B5                | C1                 | D    |
|               | 614 sq ft        | 818 sq ft  | 1496 sq ft | 710 sq ft          | 710 sq ft         | 958 sq ft          | 1496 |
| 2             | B1c              | BS1        | D1         | B5c                | B5                | C1                 | D    |
|               | 614 sq ft        | 818 sq ft  | 1496 sq ft | 710 sq ft          | 710 sq ft         | 958 sq ft          | 1496 |
| 1             | B1c<br>614 sq ft | E3         | E2         | B5c-P<br>775 sq ft | B5-P<br>775 sq ft | C 1-P<br>990 sq ft |      |
|               |                  | 2411 sq ft | 2433 sq ft |                    |                   |                    |      |
|               |                  |            |            |                    |                   |                    |      |