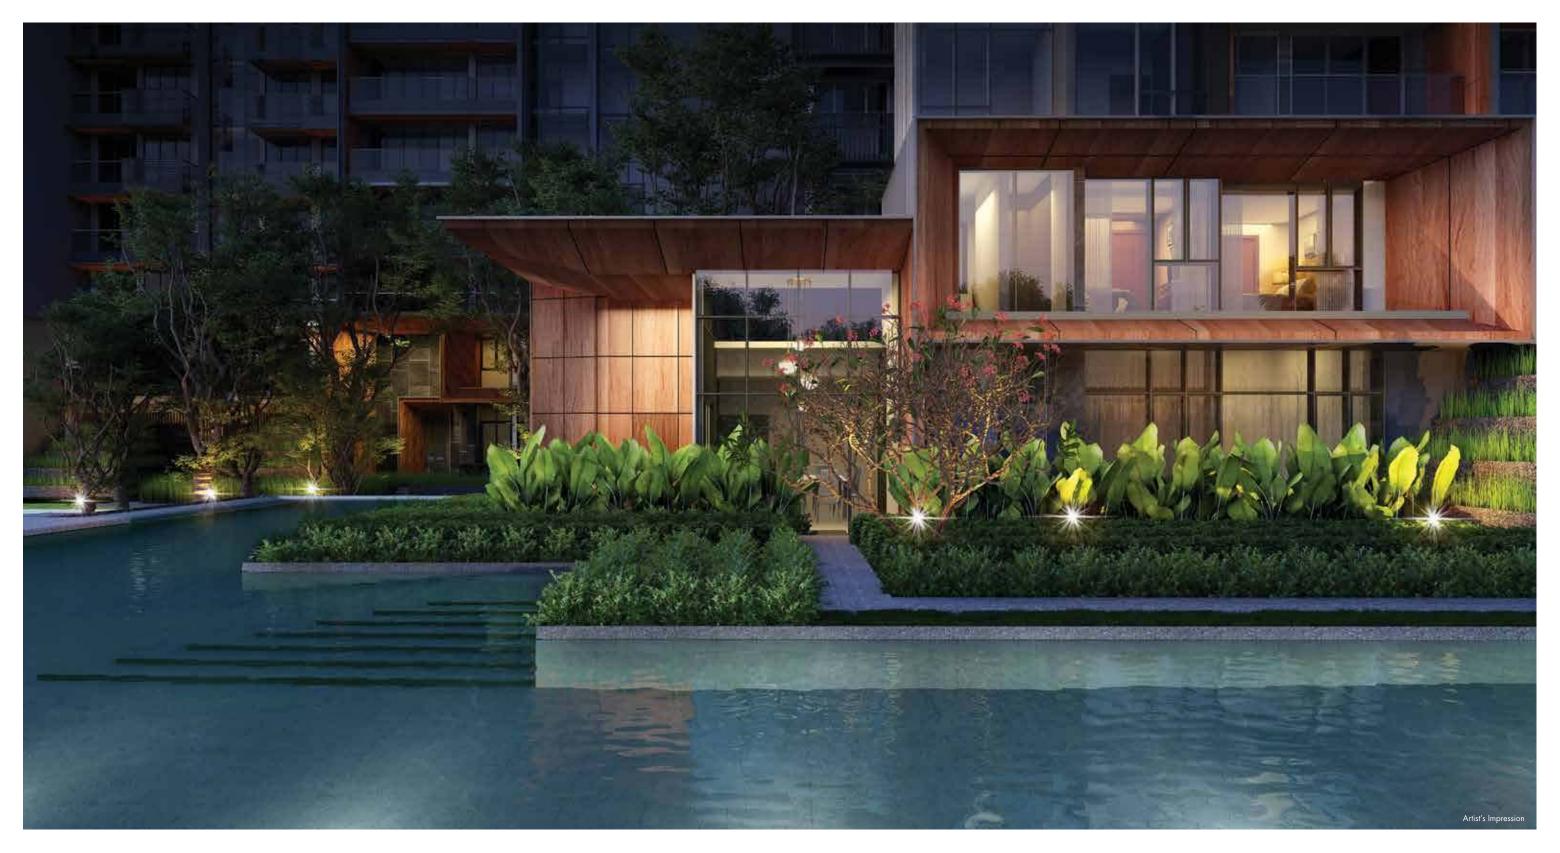

### ECHOING NATURE'S

WONDER.

Comprising seven exclusive towers, home to 638 1to 4-bedroom apartments and Garden Villas, Leedon Green is designed to create generous inter-residence spacing. A design composition that gently brings to mind a sense of wellbeing and long leisurely days spent in luxurious far flung resorts. Exuding timeless elegance and aesthetic harmony achieved through the inclusion of robust natural materials to create the perfect getaway without going away.

EXQUISITE FACILITIES EPITOMISE PREMIUM LEISURE OF ENCHANTMENT.

Picturesque and immersed in sensorial refinements, the landscaping is styled uniquely to provide vistas of the expansive surroundings where sunlight, refracted through trees and foliage, paints a different picture with every moment of the day. Coddled in lush greenery, this is your retreat that allows you to refresh, rejuvenate and relax in 3 curated pools - Grand Pool, Lap Pool and the Aqua Fitness Pool.