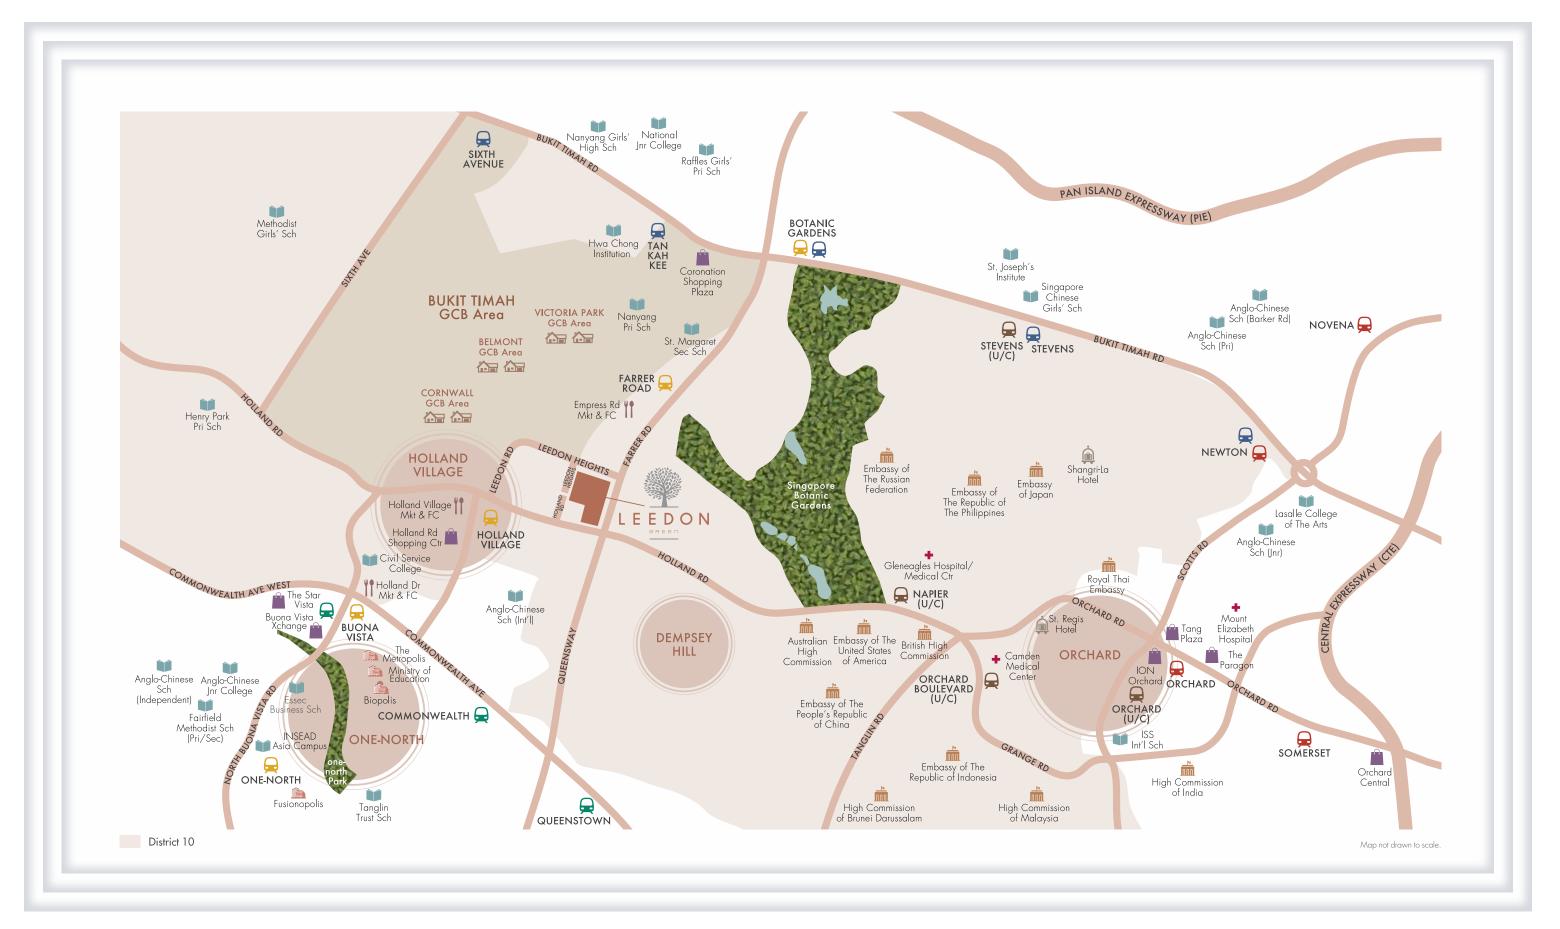

Located at Leedon Heights, within the Good Class Bungalow enclave, the coveted address of District 10 is yours to call home. Revel in the rare luxury of an expansive development with a freehold status to be cherished for generations and a sophisticated home that transcends time. WELL CONNECTED TO LIVE, WORK AND PLAY.