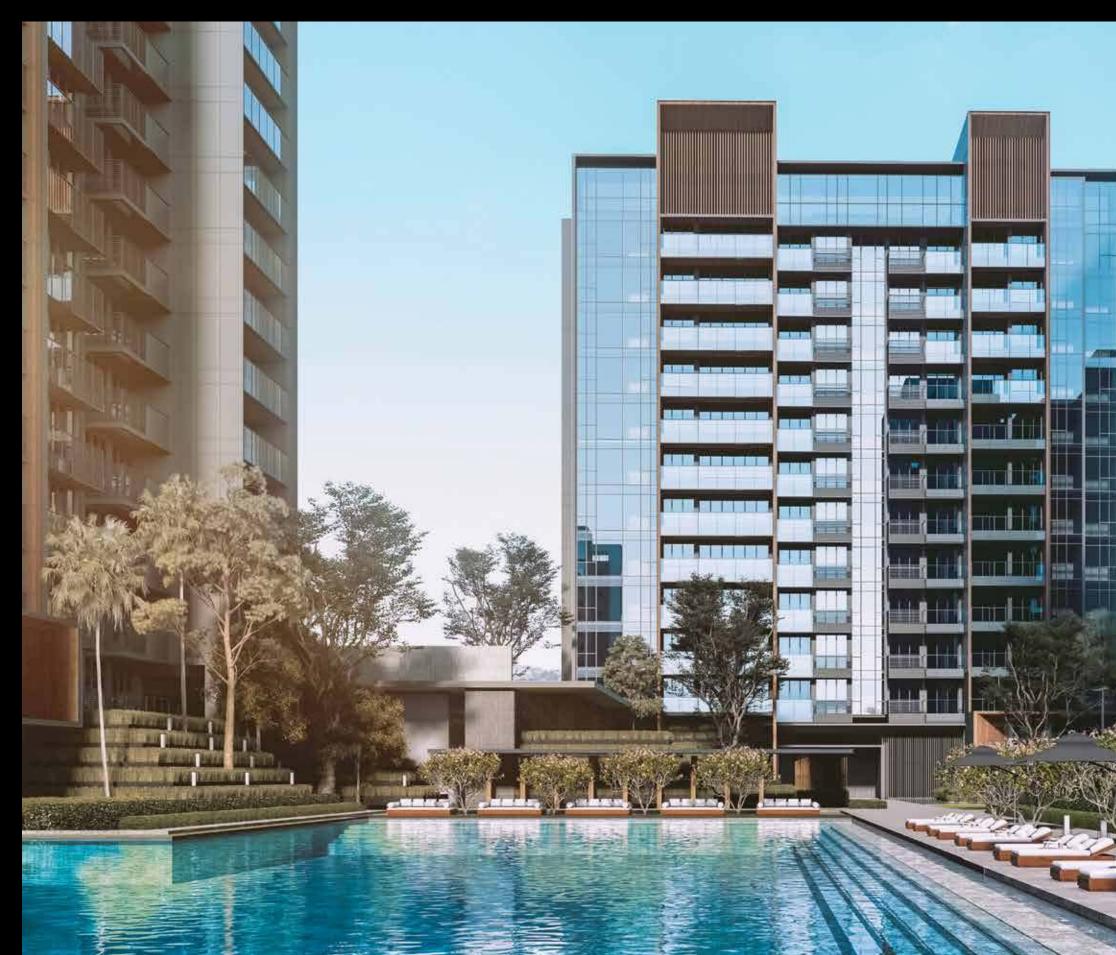

### ECHOING NATURE'S

WONDER.

Comprising seven exclusive towers, home to 638 1to 4-bedroom apartments and Garden Villas, Leedon Green is designed to create generous inter-residence spacing. A design composition that gently brings to mind a sense of wellbeing and long leisurely days spent in luxurious far flung resorts. Exuding timeless elegance and aesthetic harmony achieved through the inclusion of robust natural materials to create the perfect getaway without going away.

EXQUISITE FACILITIES EPITOMISE PREMIUM LEISURE OF ENCHANTMENT.

Picturesque and immersed in sensorial refinements, the landscaping is styled uniquely to provide vistas of the expansive surroundings where sunlight, refracted through trees and foliage, paints a different picture with every moment of the day. Coddled in lush greenery, this is your retreat that allows you to refresh, rejuvenate and relax in 3 curated pools - Grand Pool, Lap Pool and the Aqua Fitness Pool.